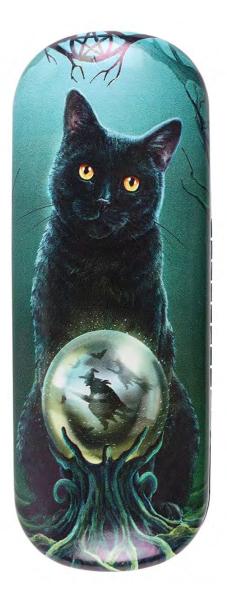

# Product Code

LP\_31028

Rise of The Witches Glasses Case by Lisa Parker

Barcode: 5056131100237

#### **Product Description**

This striking glasses case features the cat art design 'Rise of the Witches' by artist Lisa Parker. Exclusive to SomethingDifferent, this glasses case also comes with a handy cloth for cleaning glasses and features a metallic gold Lisa Parker logoprinted on the inside. Other designs available.

The product is manufactured in China

**Product Dimensions:** H: 4cm x W: 16cm x D: 6cm

#### **Product Materials :** Polyurethane and Plastic